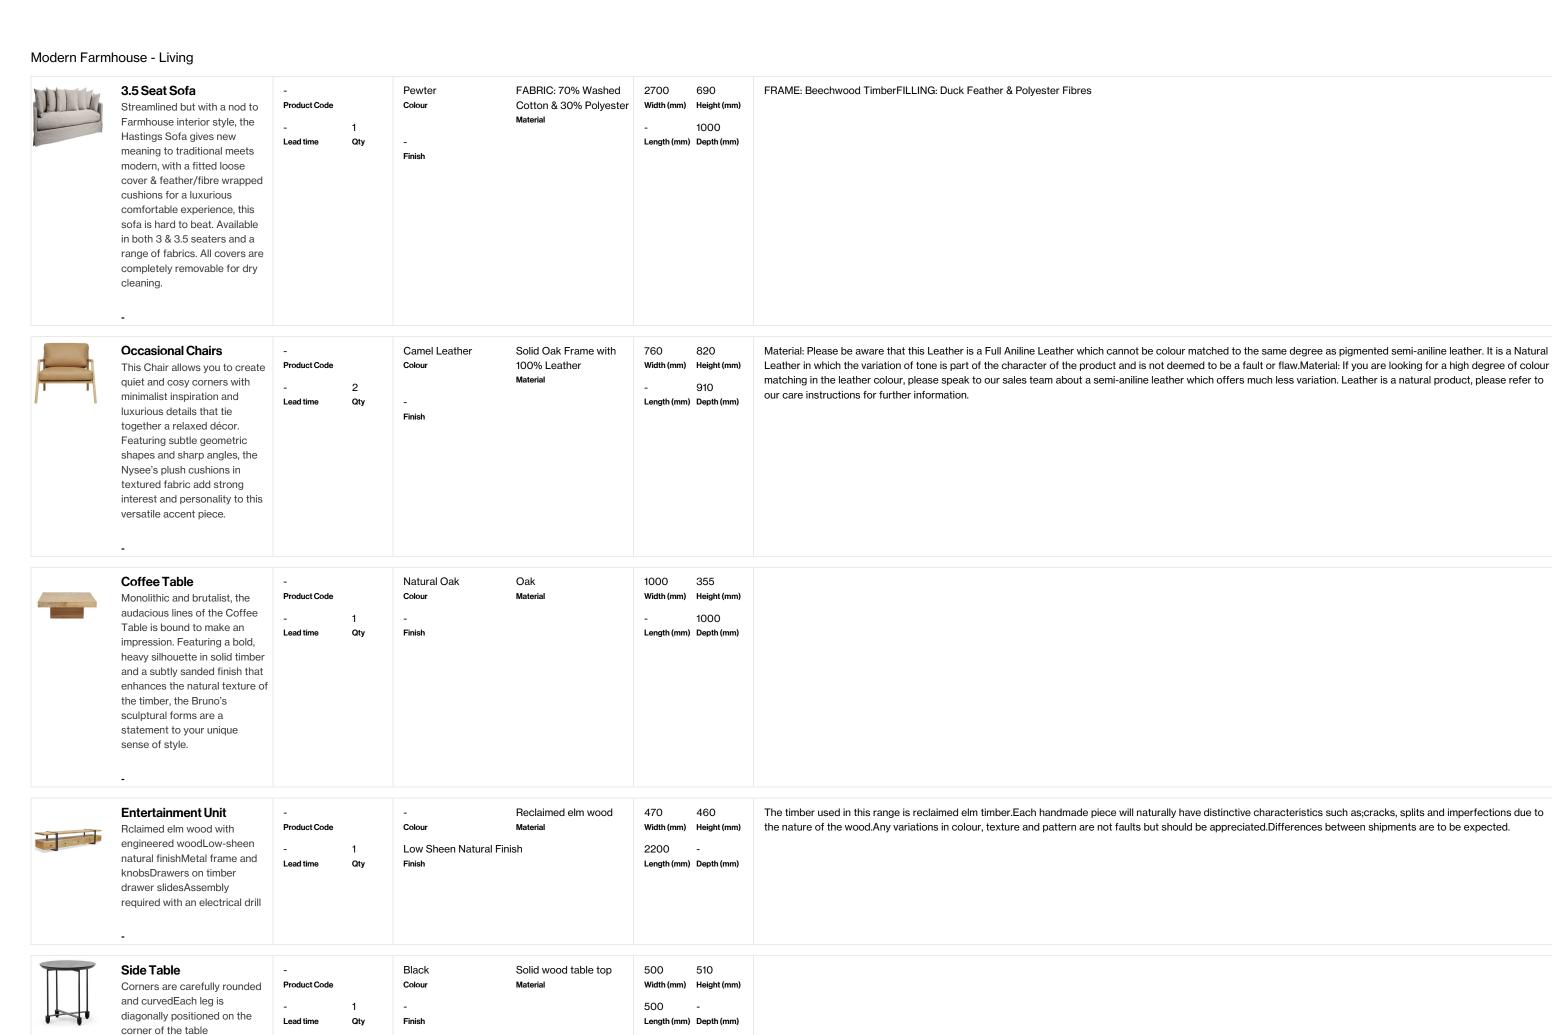

## ML Home Curated Furniture Packages Living Packages

ML Interior Design 18 November 2023

ML Home Curated Furniture Packages / Living Packages / 18 November 2023

|      | Floor Lamp Our Winslow is classic design floor lamp and beautiful with its simplicity. This piece is sure to complement any room but never overpower it. It features an interlocking on the rod with metal lamp shade, to enable to adjust the height on angle for necessary reading light. The solid brass made round base is sturdy to hold the overall weight of the lamp. This lamp is perfect to be placed beside single/double sofa in living or study room. | - Product Code - Lead time          | 1<br>Qty      | Antique Brass Colour - Finish     | Brass<br>Material                                    | 250 1350 Width (mm) Height (mm) Length (mm) Depth (mm)      | The lamp holder takes A60 LED filament clear glass 6W E27* Standard Australian domestic fitting* The stick pole adjusts the overall height and decorative interlocking joints the arm and shade |
|------|--------------------------------------------------------------------------------------------------------------------------------------------------------------------------------------------------------------------------------------------------------------------------------------------------------------------------------------------------------------------------------------------------------------------------------------------------------------------|-------------------------------------|---------------|-----------------------------------|------------------------------------------------------|-------------------------------------------------------------|-------------------------------------------------------------------------------------------------------------------------------------------------------------------------------------------------|
|      | Homeware The rustic shape and speckle finish lend personality to the unique Boden Speckle Vase. Versatile and eye catching, it's sure to add dimension and interest wherever it is placed.                                                                                                                                                                                                                                                                         | -<br>Product Code<br>-<br>Lead time | 1<br>Qty      | Honey<br>Colour<br>-<br>Finish    | Glass<br>Material                                    | 310 260 Width (mm) Height (mm) - 310 Length (mm) Depth (mm) | Care Label: As these items are handcrafted using artisanal techniques, every product is uniqueltem Weight: 4kgConstruction: Handcrafted                                                         |
| 0000 | Homeware Designed to coincide with the launch of his first book Green Thumb, this range of new vessels also labelled green thumb is by Craig Miller-Randle one of Australia's most celebrated indoor plant gurus these planters will elevate your plants to the next level.                                                                                                                                                                                        | MRDDA010: Product Code - Lead time  | 3<br>1<br>Qty | White<br>Colour<br>-<br>Finish    | Reconstituted stone<br>Material                      | 150 280 Width (mm) Height (mm) Length (mm) Depth (mm)       | Item has waterproof inner and matte outer                                                                                                                                                       |
|      | Throw Blanket Hand woven by skilled artisans in India, Burton has a tactile, raw aesthetic while remaining refined and stylish. With a subtle fringe, they are stunning styled together, or as a simple cushion to pair with bolder designs.                                                                                                                                                                                                                       | -<br>Product Code<br>-<br>Lead time | 1<br>Oty      | Seagrass<br>Colour<br>-<br>Finish | 100% Linen<br>Material                               | 130 - Width (mm) Height (mm)  170 - Length (mm) Depth (mm)  |                                                                                                                                                                                                 |
|      | Floor Rug flatweave style transitional rug featuring a white background and peach detail in traditional medallion design                                                                                                                                                                                                                                                                                                                                           | -<br>Product Code<br>-<br>Lead time | 1<br>Qty      | White, Peach<br>Colour            | silky cotton<br>chenille/polyester blend<br>Material | 2900 - Width (mm) Height (mm) 4000 - Length (mm) Depth (mm) |                                                                                                                                                                                                 |